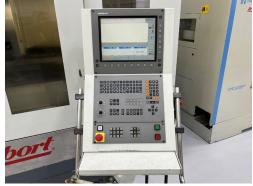

HARDINGE BRIDGEPORT 1500 XP3 Vertical Machining Centre with Heidenhain iTNC 530 Control Year 2004

| T Slotted Sub Table                 |                    |
|-------------------------------------|--------------------|
| Swarf conveyor                      |                    |
| <b>Options/Additional Equipment</b> |                    |
| Main motor power                    | 20HP               |
| Tool changer                        | 32 ATC             |
| Rapids                              | 32m/min            |
| Spindle Speeds                      | 20-10,000 rpm      |
| Spindle taper                       | BT40               |
| X/Y/Z travels                       | 1500mm/660mm/610mm |
| Table size                          | 1700mm x 660mm     |