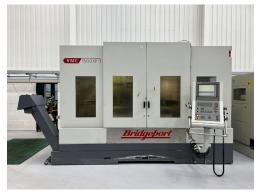

HARDINGE BRIDGEPORT 1500 XP3 Vertical Machining Centre with Heidenhain iTNC 530 Control Year 2004

| T Slotted Sub Table                 |                    |
|-------------------------------------|--------------------|
| Swarf conveyor                      |                    |
| <b>Options/Additional Equipment</b> |                    |
| Main motor power                    | 20HP               |
| Tool changer                        | 32 ATC             |
| Rapids                              | 32m/min            |
| Spindle Speeds                      | 20-10,000 rpm      |
| Spindle taper                       | BT40               |
| X/Y/Z travels                       | 1500mm/660mm/610mm |
| Table size                          | 1700mm x 660mm     |