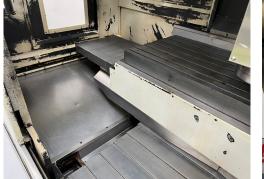

HARDINGE BRIDGEPORT 1500 XP3 Vertical Machining Centre with Heidenhain iTNC 530 Control Year 2004

| T Slotted Sub Table                 |                    |
|-------------------------------------|--------------------|
| Swarf conveyor                      |                    |
| <b>Options/Additional Equipment</b> |                    |
| Main motor power                    | 20HP               |
| Tool changer                        | 32 ATC             |
| Rapids                              | 32m/min            |
| Spindle Speeds                      | 20-10,000 rpm      |
| Spindle taper                       | BT40               |
| X/Y/Z travels                       | 1500mm/660mm/610mm |
| Table size                          | 1700mm x 660mm     |